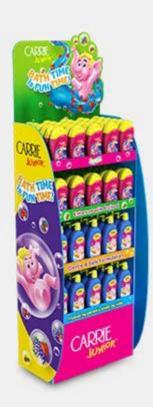

# **SOME BRAND CASE**

### **Nestle**

**Kinder** 

Shenzhen WOW Packaging Display Co., Ltd is a certified professional POP POS cardboard display suppliers and manufacturers, with top quality machines in house and professional sales team, also, as WOW has designer team in house, we can also provide one stop service from design to delivery. All your displays can be customized whether for printing or design.