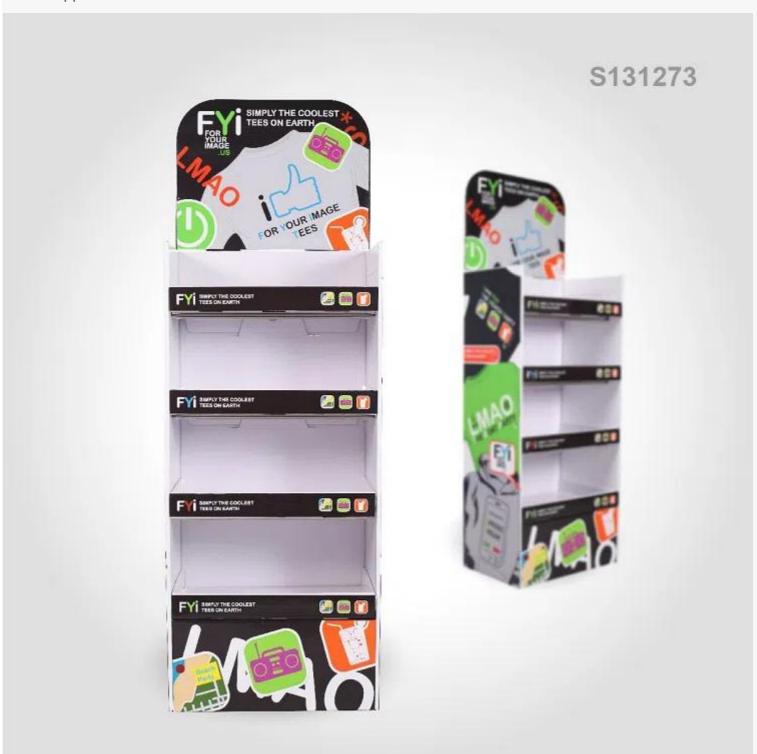

Description
Brand Name:

Content

WOW Display

#### 深圳市伟恩包装展示有限公司 Shenzhen WOW Packaging Display Co., Ltd

🕿 Tel: 0755 2319 7735 🛮 🤌 Web: www.wowpopdisplay.com 🔑 www.wowhuojia.com 🔕 Email: info@

MOQ: 50pcs

Recyclable Corrugated paper, 300-350G CCNB, K3/K5 Corrugated

Material:

Customized: YES! Can be the Customized logo. CMYK 1-4C Printing, Pantone color Printing: Advantage: Grab shoppers' attention, recyclable, green

artwork: **FREE FREE** Design:

YES. assembling just needs 2-3mins under our assembly video guidance. Folded: