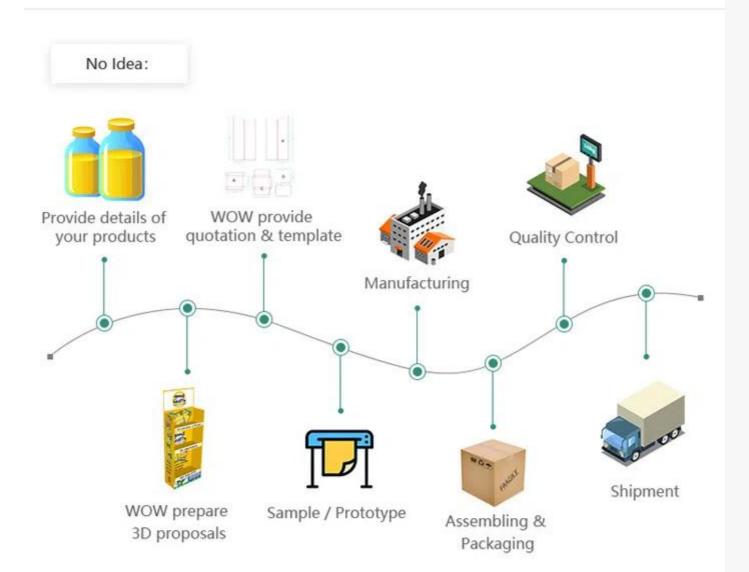

### **ORDER PROCESS**

#### Q: How to proceed an display order?

A: Quotation — prototype — prototype/sample confirmed — send you proforma invoice for deposit payment — production — Inspection — QC report — finished production photos — balance received — Arrange shipment.