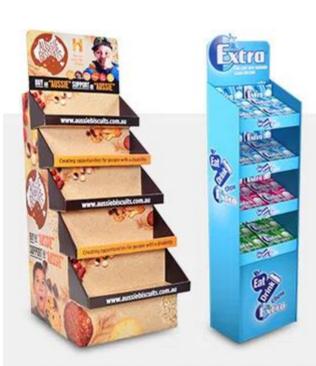

# **SOME BRAND CASE**

### **Nestle**

**Kinder** 

Shenzhen WOW Packaging Display Co., Ltd is a certified professional POP POS cardboard display suppliers and manufacturers, with top quality machines in house and professional sales team, also, as WOW has designer team in house, we can also provide one stop service from design to delivery. All your displays can be customized whether for printing or design.