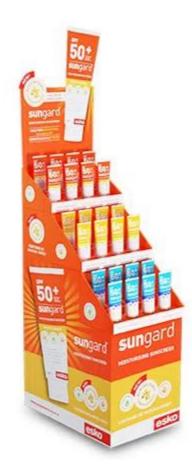

# **SOME BRAND CASE**

### **Nestle**

**Kinder** 

Shenzhen WOW Packaging Display Co., Ltd is a certified professional POP POS cardboard display suppliers and manufacturers, with top quality machines in house and professional sales team, also, as WOW has designer team in house, we can also provide one stop service from design to delivery. All your displays can be customized whether for printing or design.