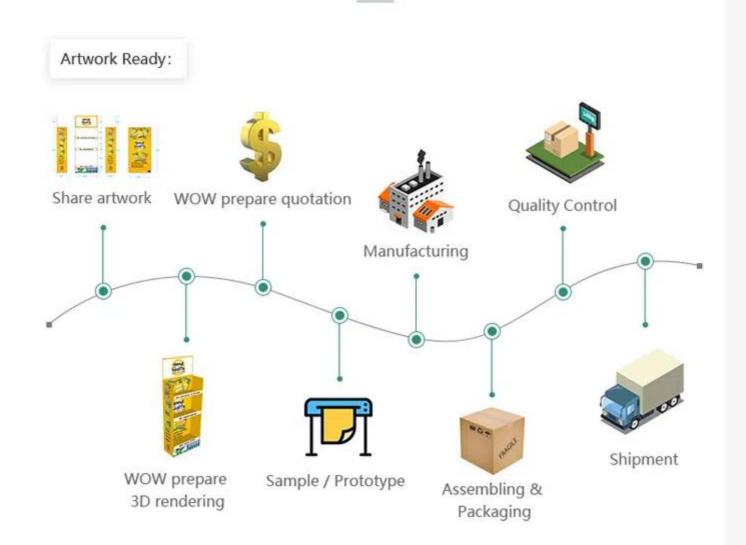

### **ORDER PROCESS**

#### Q: How to proceed an display order?

A: Quotation — prototype — prototype/sample confirmed — send you proforma invoice for deposit payment — production — Inspection — QC report — finished production photos — balance received — Arrange shipment.