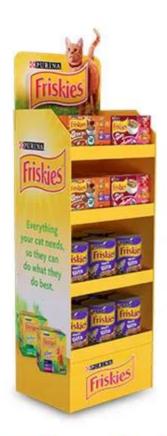

### **Nestle**

**Kinder** 

Shenzhen WOW Packaging Display Co., Ltd is a certified professional POP POS cardboard display suppliers and manufacturers, with top quality machines in house and professional sales team, also, as WOW has designer team in house, we can also provide one stop service from design to delivery. All your displays can be customized whether for printing or design.

#### **CONPANY PROFILE**

Established in 2009 and witnessing 12 years of consistent growth as a business, WOW Display has flourished as a manufacturer of in-shop brand communication tools and merchandising displays. Through our merchandising support to Walmart, Costco, P&G, Kinder, Nivea and so on famous brands, we helped many brands improve their presence & sales in the global market. WOW Display has a wide range of POS display line, from temporary to permanent material as well as variety of designs, such as counter displays(CDU), dump bin, floor displays(FSDU), pallet displays, hang sell display, sidekick display, hook display and so on.