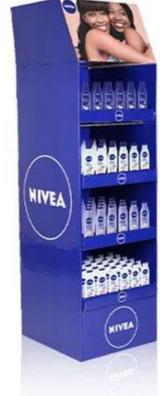

### **Nestle**

**Kinder** 

Shenzhen WOW Packaging Display Co., Ltd is a certified professional POP POS cardboard display suppliers and manufacturers, with top quality machines in house and professional sales team, also, as WOW has designer team in house, we can also provide one stop service from design to delivery. All your displays can be customized whether for printing or design.