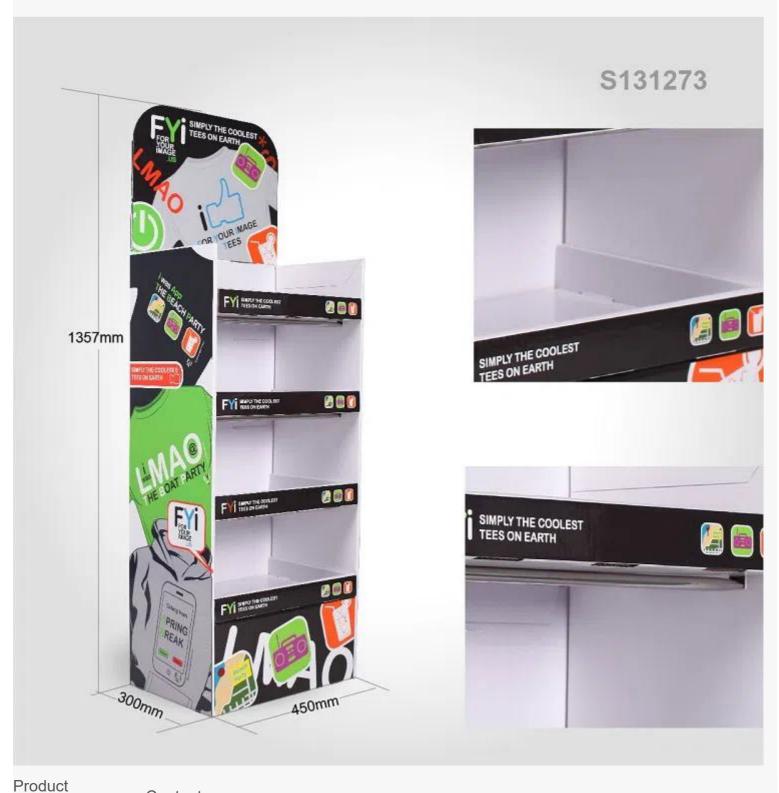

Description
Brand Name:

Content

WOW Display

#### 深圳市伟恩包装展示有限公司 Shenzhen WOW Packaging Display Co., Ltd

🕿 Tel: 0755 2319 7735 🛮 🤌 Web: www.wowpopdisplay.com 🔑 www.wowhuojia.com 🔕 Email: info@

MOQ: 50pcs

Recyclable Corrugated paper, 300-350G CCNB, K3/K5 Corrugated

Material SGS, FSC, ISO9001, BSCI

Certificate:

Size: Customized size

Glossy varnishing, Glossy lamination, UV, Surface disposal: Matte lamination

Flat packing or pre-filled packing Packaging:

Packaging details: Special export carton. Flat packing, 1-5 pcs packed in a corrugated carton.