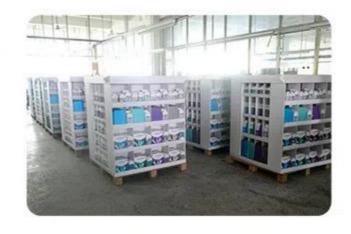

### Packaging & Shipping

## PALLETIZE

 Palletize: Pack each compornents on pallet, so clients can unpack and assemble the displays in the warehouse easily, it helps client to save lots of packing cost in the mean time.