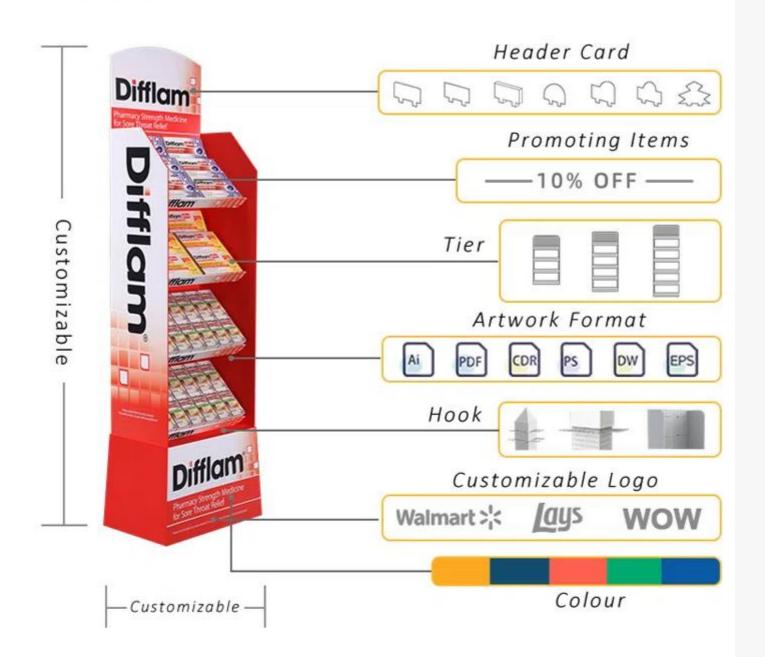

Material:

Customized: YES! Can be the Customized logo. CMYK 1-4C Printing, Pantone color Printing: Advantage: Grab shoppers' attention, recyclable, green

artwork: **FREE FREE** Design:

YES. assembling just needs 2-3mins under our assembly video guidance. Folded:

Material SGS, FSC, ISO9001, BSCI

Certificate:

Size: Customized size

Glossy varnishing, Glossy lamination, UV, Surface disposal: Matte lamination

Flat packing or pre-filled packing Packaging:

Packaging details: Special export carton. Flat packing, 1-5 pcs packed in a corrugated carton.

Custom logo printing and size

Fast lead time, 1-2 days for sample, 10-12 days for bulk order.

Competitive price: Yes, as WOW is a factory, all prices will be competitive.

Actually, since all displays in WOW can be customized, the displays we are advertising is for reference only, here blow are more point of display cases, please check and advise which one you prefer. Or, as WOW owning designer team in house, we are able to provide customized 3D rendering design after you advising your display requirements.