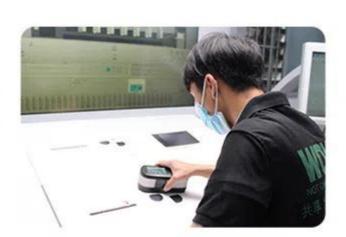

Material SGS, FSC, ISO9001, BSCI

Certificate:

Size: Customized size

Glossy varnishing, Glossy lamination, UV, Surface disposal: Matte lamination

Flat packing or pre-filled packing Packaging:

Packaging details: Special export carton. Flat packing, 1-5 pcs packed in a corrugated carton.