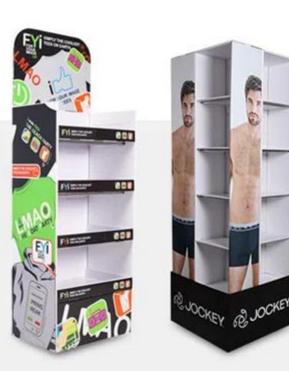

# **SOME BRAND CASE**

### **Nestle**

**Kinder** 

Shenzhen WOW Packaging Display Co., Ltd is a certified professional POP POS cardboard display suppliers and manufacturers, with top quality machines in house and professional sales team, also, as WOW has designer team in house, we can also provide one stop service from design to delivery. All your displays can be customized whether for printing or design.